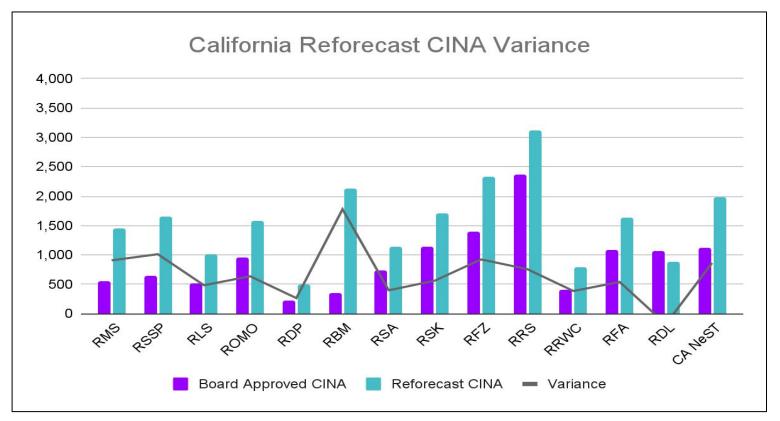

#### October Financials

- The October financials show a regional CINA of \$21.9M driven in large measure by one-time revenue that we are expecting this fiscal year.
- This represents an positive CINA variance of approximately \$9.3M.

## CA Schools - FY23 First Interim Reporting

|                     | RMS   | RSSP  | RLS   | ROMO  | RFZ   | RDP     | RBM       | RSA   |
|---------------------|-------|-------|-------|-------|-------|---------|-----------|-------|
| Board Approved CINA | 549   | 643   | 524   | 950   | 1,403 | 226     | 351       | 736   |
| Reforecast CINA     | 1,456 | 1,655 | 1,008 | 1,586 | 2,326 | 491     | 2,128     | 1,133 |
| Variance            | 907   | 1,012 | 484   | 636   | 923   | 265     | 1,777     | 397   |
|                     | RSK   | RRS   | RRWC  | RFA   | RDL   | CA NeST | CA Region |       |
| Board Approved CINA | 1,137 | 2,362 | 408   | 1,090 | 1,057 | 1,112   | 12,549    |       |
| Reforecast CINA     | 1,699 | 3,120 | 798   | 1,653 | 879   | 1,974   | 21,906    |       |
| Variance            | 562   | 758   | 385   | 540   | -178  | 862     | 9,330     |       |