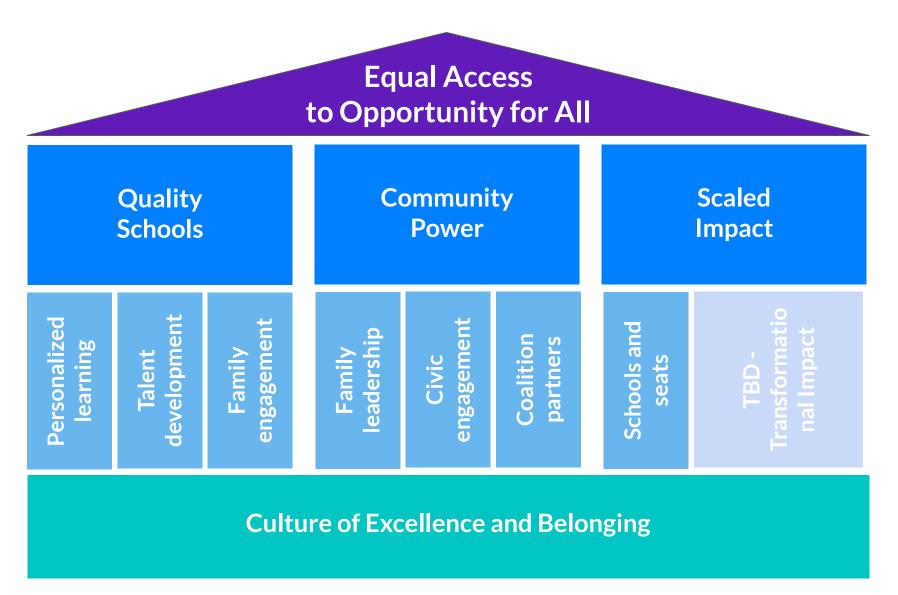

# **A.** Review Rocketship Public Schools 5 Year Strategic Plan and approve the proposed Logic Model and Five Year Goals At 3:31pm, the board discussed agenda item 5(A).

At 4:05pm, Ms. Miller made a motion to approve the Rocketship Public Schools Logic Model. This motion was seconded by Ms. Taylor, and carried unanimously by roll call vote.