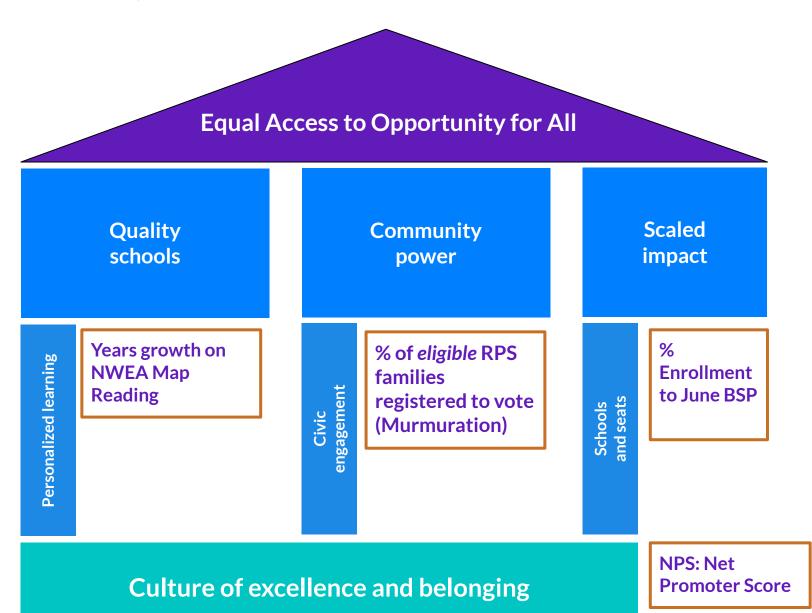

# **A.** Review Rocketship Public Schools 5 Year Strategic Plan and approve the proposed Logic Model and Five Year Goals At 3:31pm, the board discussed agenda item 5(A).

At 4:05pm, Ms. Miller made a motion to approve the Rocketship Public Schools Logic Model. This motion was seconded by Ms. Taylor, and carried unanimously by roll call vote.